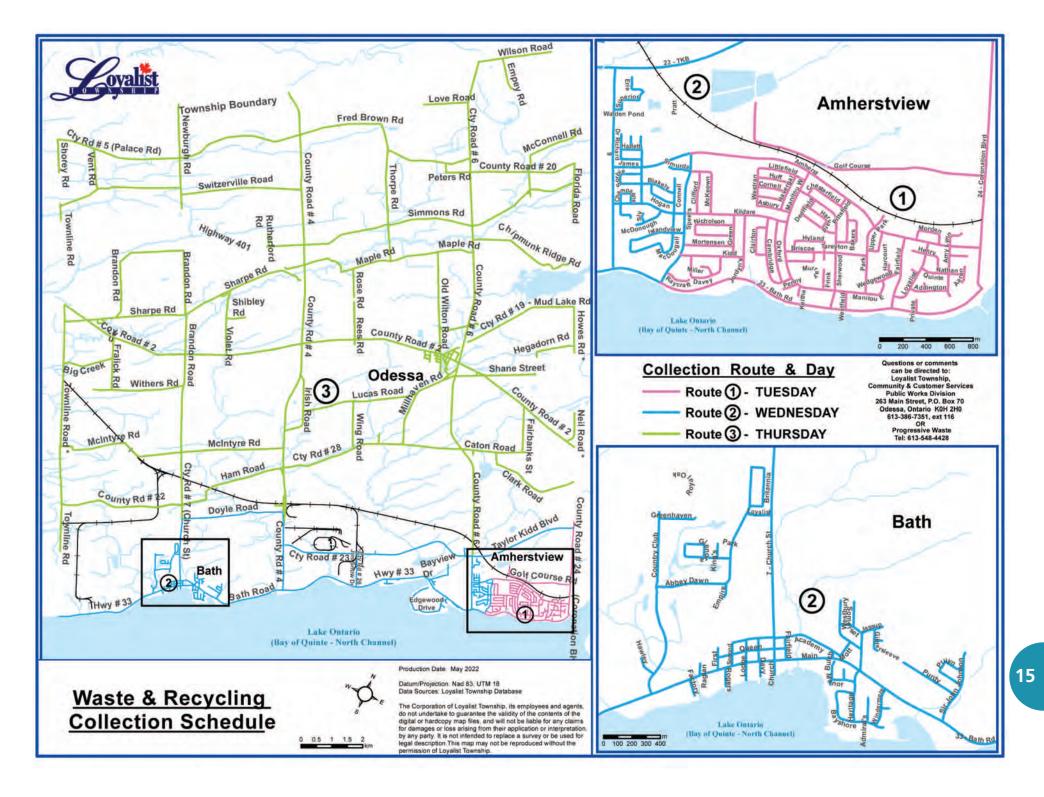

#### BRUSH & YARD WASTE loyalist.ca/yard

Residents may take compostable material and brush to the composting facility across from the **Kingston Area Recycling Centre (KARC)** located at 196 Lappan's Lane. Hours: Mon-Fri 8am-5pm and Sat 8am-4pm. Please call 613-546-0000 for further information.

**PICKUPS** take place twice a year on mainland Loyalist for both brush and waste. Brush piles or yard waste bags must not obstruct traffic or pedestrians. Crews will collect once on each street and will not return.

**HOME COMPOSTERS** may be purchased for \$37 at the Odessa Municipal Office. Brush is now accepted at the Amherst Island Landfill during normal hours of operation.